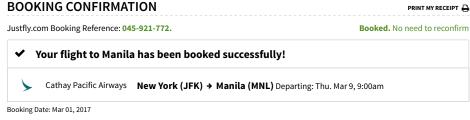

### **Billing Information** \*\*\*\*\*\*\*\*5410 Card Number Card Type **Transaction Date** Mar. 01, 2017 **Price Details** Cathay Pacific Airways - Thu. 9, 2017 (Invoice No: 32542322) 1x Adult \$559.80 USD Taxes & Fees \$91.47 USD (incl. Seating Assignment Fee) Airline Optional Services -\$0.00 USD CSA Travel Protection\* **Not Protected** (Add a Plan) \$651.27 USD Total

### YOUR ITINERARY (Change Flights)