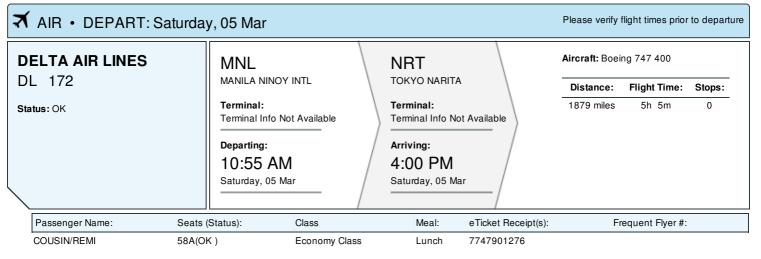

-------------|------------|-----------------|--------|--|
| )L 473                 | John F. Ke                                                  | ennedy Intl       | MANILA NINOY                                                           |                     | Distance:  | Flight Time:    | Stops: |  |
| tatus: OK              | Terminal:<br>Terminal Ir<br>Departing<br>12:00<br>Saturday, | nfo Not Available | Terminal:<br>Terminal Info N<br>Arriving:<br>10:00 PN<br>Sunday, 14 Fe | л /                 | 8506 miles | 10h 0m          | 1      |  |
| Passenger Name:        | Seats (Status):                                             | Class             | Meal:                                                                  | eTicket Receipt(s): | Fre        | equent Flyer #: |        |  |



| AIR • DEPART: Sature | lay, 12 Mar                                                                           |                                                                                      | Please verify flight times prior to departure |  |  |
|----------------------|---------------------------------------------------------------------------------------|--------------------------------------------------------------------------------------|-----------------------------------------------|--|--|
| DELTA AIR LINES      | NRT                                                                                   | JFK                                                                                  | Aircraft: Boeing 777                          |  |  |
| DL 172               | TOKYO NARIT