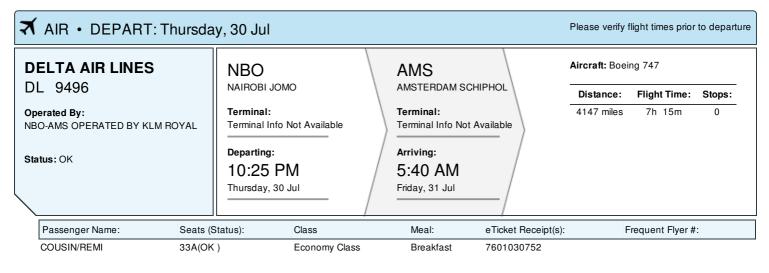

Economy Class

7601030752

Dinner

| AIR • DEPART: Th | ursday, 30 Jul                                                      |               |                                                                                      | Please verify flight times prior to departure |
|------------------|---------------------------------------------------------------------|---------------|--------------------------------------------------------------------------------------|-----------------------------------------------|
| KENYA AIRWAYS    | LUN                                                                 |               | NBO                                                                                  | Aircraft: Embraer 190                         |
| KQ 704           | LUSAKA                                                              | \             | NAIROBI JOMO                                                                         | Distance: Flight Time: Stops:                 |
| Status: OK       | Terminal:<br>Terminal Info<br>Departing:<br>4:50 PM<br>Thursday, 30 | i /           | Terminal:<br>Terminal Info Not Available<br>Arriving:<br>8:30 PM<br>Thursday, 30 Jul | 1126 miles 3h 40m 0                           |
| Passenger Name:  | Seats (Status):                                                     | Class         | Meal: eTicket Receipt(s)                                                             | : Frequent Flyer #:                           |
| COUSIN/REMI      | 19J(OK )                                                            | Economy Class | Meals 7601030752                                                                     |                                               |