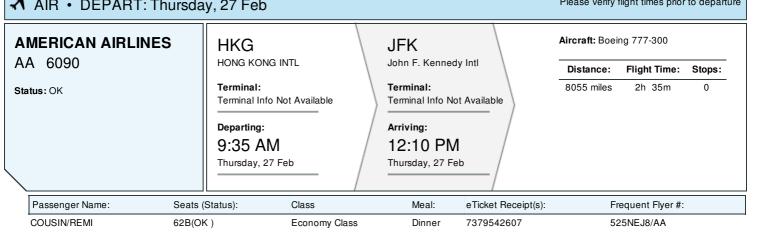

## **Ticket Information**

| Туре        | Flight/Vendor     | Ticket/Conf # | Issue Date | Passenger   | Billed to               | Amount         |
|-------------|-------------------|---------------|------------|-------------|-------------------------|----------------|
| TICKET      | American Airlines | 7379542607    | 2014-02-05 | COUSIN/REMI | VI XXXXXXXXXX8231       | 1,492.10 USD   |
| SERVICE FEE | ARC               | 0617120645    | 2014-02-05 | COUSIN/REMI | VI XXXXXXXXXX8231       | 40.00 USD      |
|             |                   |               |            |             | Sub Total               | 1,532.10 USD   |
|             |                   |               |            |             | Net Credit Card Billing | 1,532.10 USD * |
|             |                   |               |            |             | Total Amount Due        | 0.00 USD       |