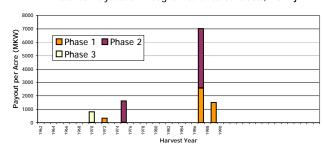

## 2006-2007 Potential Groundnut Contract -- MCHINJI

Loan approximation worksheet

Rainfall is measured at Mchinji weather station.

Rainfall amounts may differ from those received at individual fields.







If there is less than 25mm of rain in each and every one of the following 10-day periods, the loan is reduced to zero: 11th-20th November, 21st-30th November; 1st-10th December; 11th-20th December; 21st-31st December, 1st-10th January, 11th-20th January



Historical Payouts of Drought Insurance Contracts, Mchinji







## Growth phase: Loan Reduction as a function of rainfall (Dekads 4-6)



## Flowering phase: Loan Reduction as a function of rainfall (Dekads 7-14)