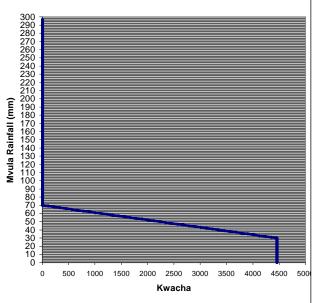

## 2006-2007 Potential Groundnut Contract -- MCHINJI

Loan approximation worksheet

Rainfall is measured at Mchinji weather station.

Rainfall amounts may differ from those received at individual fields.







If there is less than 25mm of rain in each and every one of the following 10-day periods, the loan is reduced to zero: 11th-20th November, 21st-30th November; 1st-10th December; 11th-20th December; 21st-31st December, 1st-10th January, 11th-20th January



Historical Payouts of Drought Insurance Contracts, Mchinji







## Growth phase: Loan Reduction as a function of rainfall (Dekads 4-6)



## Flowering phase: Loan Reduction as a function of rainfall (Dekads 7-14)