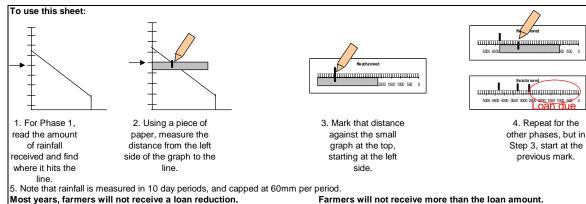

## 2006-2007 Potential Groundnut Contract -- MCHINJI

Loan approximation worksheet

Rainfall is measured at Mchinji weather station.

Rainfall amounts may differ from those received at individual fields.

If there is less than 25mm of rain in each and every one of the following 10-day periods, the loan is reduced to zero: 11th-20th November, 21st-30th November; 1st-10th December; 11th-20th December; 21st-31st December, 1st-10th January, 11th-20th January