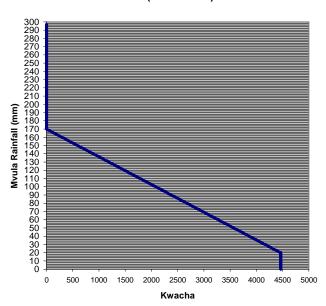

## 2006-2007 Potential Groundnut Contract -- MCHINJI

Loan approximation worksheet

Rainfall is measured at Mchinji weather station.

Rainfall amounts may differ from those received at individual fields.







If there is less than 25mm of rain in each and every one of the following 10-day periods, the loan is reduced to zero: 11th-20th November, 21st-30th November; 1st-10th December; 11th-20th December; 21st-31st December, 1st-10th January, 11th-20th January



Historical Payouts of Drought Insurance Contracts, Mchinji







## Growth phase: Loan Reduction as a function of rainfall (Dekads 4-6)



## Flowering phase: Loan Reduction as a function of rainfall (Dekads 7-14)