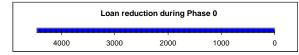

## 2006-2007 Potential Groundnut Contract -- MCHINJI

Loan approximation worksheet

Rainfall is measured at Mchinji weather station.

Rainfall amounts may differ from those received at individual fields.

If there is less than 25mm of rain in each and every one of the following 10-day periods, the loan is reduced to zero: 11th-20th November, 21st-30th November; 1st-10th December; 11th-20th December; 21st-31st December, 1st-10th January, 11th-20th January