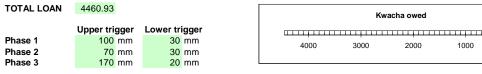

## 2006-2007 Potential Groundnut Contract -- MCHINJI

Loan approximation worksheet

Rainfall is measured at Mchinji weather station.

Rainfall amounts may differ from those received at individual fields.

If there is less than 25mm of rain in each and every one of the following 10-day periods, the loan is reduced to zero: 11th-20th November, 21st-30th November; 1st-10th December; 11th-20th December; 21st-31st December, 1st-10th January, 11th-20th January