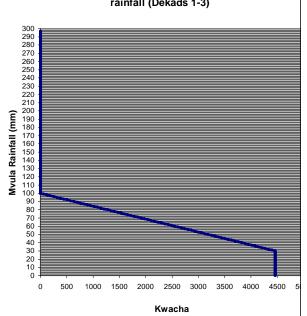

## 2006-2007 Potential Groundnut Contract -- MCHINJI

Loan approximation worksheet

Rainfall is measured at Mchinji weather station.

Rainfall amounts may differ from those received at individual fields.







If there is less than 25mm of rain in each and every one of the following 10-day periods, the loan is reduced to zero: 11th-20th November, 21st-30th November; 1st-10th December; 11th-20th December; 21st-31st December, 1st-10th January, 11th-20th January



Historical Payouts of Drought Insurance Contracts, Mchinji







## Growth phase: Loan Reduction as a function of rainfall (Dekads 4-6)



## Flowering phase: Loan Reduction as a function of rainfall (Dekads 7-14)